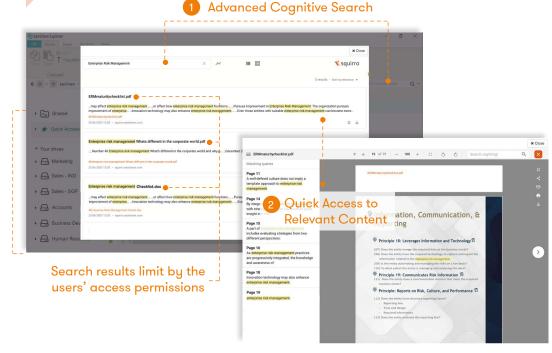

#### The Solution

Multiple document repositories

#### **Al-powered Search**

EasiShare and Squirro integration provides an unparalleled integrated experience for users to enjoy the benefits of fast and accurate information retrieval, while connecting to multiple document repositories for the vast knowledge base. Users can perform semantic in-document search, and view the matching content within the documents before opening it for editing.

The Squirro Insight Engine platform provides Cognitive Search functionalities which paired with Generative AI is the state-of-the-art of enterprise search technology. Leveraging AI, Machine Learning (ML) and Natural Language Processing (NLP), it understands the search intent of the user and returns the most relevant search results.

Comprehensive controls in EasiShare allows organisations to govern user activities with granular permissions to limit the search, access and sharing of sensitive files.